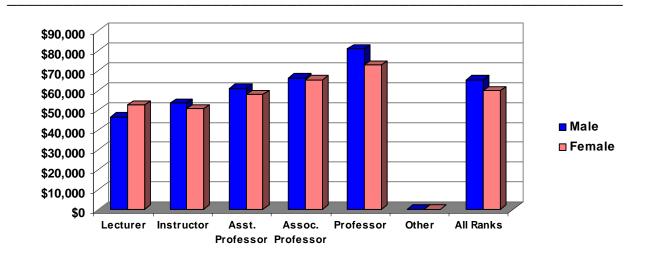

## Fall 2007 Faculty Full-time By Average Salary

| Salary           | Male     | Female   |
|------------------|----------|----------|
| Lecturer         | \$46,747 | \$52,672 |
| Instructor       | \$53,654 | \$50,748 |
| Asst. Professor  | \$61,068 | \$57,934 |
| Assoc. Professor | \$66,430 | \$65,388 |
| Professor        | \$81,037 | \$72,884 |
| Other            | \$0      | \$0      |
| All Ranks        | \$65,359 | \$59,819 |