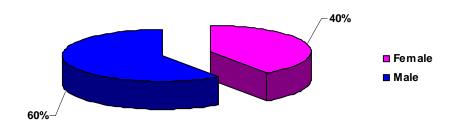

# Fall 2007 Faculty Full-time By Gender

| Gender | 2007 | Percentage |
|--------|------|------------|
| Female | 95   | 40%        |
| Male   | 140  | 60%        |
| Total  | 235  | 100%       |