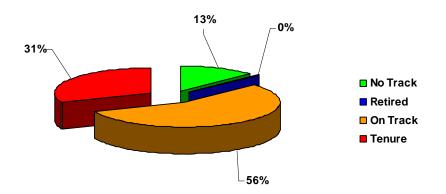

## **Fall 2007 Faculty Full-time By Tenure Status**

| Status   | 2007 | Percentage |
|----------|------|------------|
| No Track | 30   | 13%        |
| Retired  | 1    | 0%         |
| On Track | 131  | 56%        |
| Tenure   | 73   | 31%        |
| Total    | 235  | 100%       |