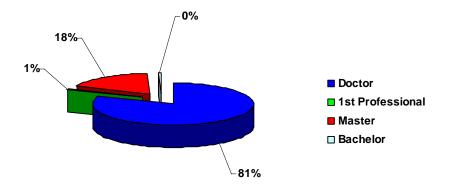

# Fall 2007 Faculty Full-time By Degree

| Degree          | 2007 | Percentage |
|-----------------|------|------------|
| Doctor          | 190  | 81%        |
| 1 <sup>st</sup> |      |            |
| Professional    | 2    | 1%         |
| Master          | 42   | 18%        |
| Bachelor        | 1    | 0%         |
| Total           | 235  | 100%       |