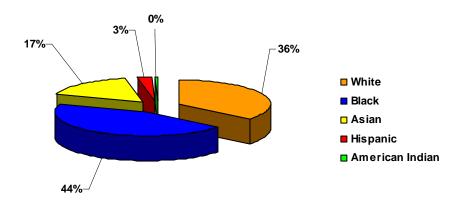

## By Race

| Race            | 2007 | Percentage |
|-----------------|------|------------|
| White           | 84   | 36%        |
| Black           | 105  | 44%        |
| Asian           | 39   | 17%        |
| Hispanic        | 6    | 3%         |
| American Indian | 1    | 0%         |
| Total           | 235  | 100%       |