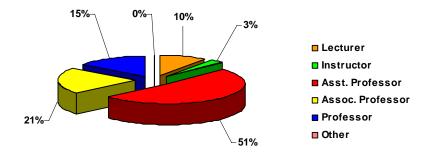

## **By Position**

| Position        | 2007 | Percentage |
|-----------------|------|------------|
| Lecturer        | 23   | 10%        |
| Instructor      | 7    | 3%         |
| Asst. Professor | 120  | 51%        |
| Assoc.          |      |            |
| Professor       | 50   | 21%        |
| Professor       | 35   | 15%        |
| Other           | 0    | 0%         |
| Total           | 235  | 100%       |